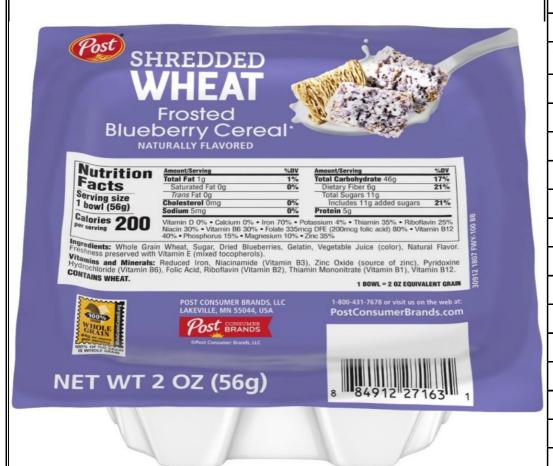

## Frosted Shredded Wheat Blueberry - large bowl pack

| Frosted Shredded Wheat<br>Blueberry Bowl Pack | FWY 100 BB                                 | and freeze dried grant eq grain. Contain     |
|-----------------------------------------------|--------------------------------------------|----------------------------------------------|
| Pack & Size                                   | 48 / 2 oz                                  | fla                                          |
|                                               |                                            |                                              |
| Case                                          | 27163                                      | All Family Favorite                          |
| Case GTIN                                     | 1 08 84912 27163 8                         | Only 11g Sugar (less<br>Whole Grain Wheat 1  |
| Shipping Weight (lbs.)                        | 8.86                                       | Smart Snack Qualifie<br>1 bowl = 2 oz equiva |
| Case Cube (cu. ft.)                           | 1.89                                       | 7 1 DOWI – 2 02 equiva                       |
| Case Dimensions LxWxH (inches)                | 21.5 x 16.0 x 9.5                          | Excellent Source of:                         |
| Pallet: Tier (Cases per layer)                | 5                                          | Iron<br>Folic Acid                           |
| Pallet: Hi (Number of Layers)                 | 5                                          | Good Source of:                              |
| Cases per pallet                              | 25                                         | Thiamin                                      |
|                                               |                                            | Riboflavin                                   |
| Meets USDA Whole Grain Criteria               | yes: 1st Ingredient = Whole<br>Grain Wheat | Niacin<br>Vitamin B6                         |
| Allergens Present                             | Wheat                                      | Vitamin B12                                  |
| County of Origin                              | USA                                        | Zinc                                         |
| Actual                                        | Rowl Pack Lid pictured below               | ,                                            |

Lightly frosted shredded wheat biscuits with natural blueberry flavor and freeze dried granulated blueberries. Less than 6g sugar per 1 oz eq grain. Contains 8 essential vitamins and minerals. No artificial flavors or certified synthetic colors.

Meets K12 2 oz Equivalent Grain

**All Family Favorite** Only 11g Sugar (less than 6g per 1 oz serving) Whole Grain Wheat 1st Ingredient mart Snack Qualified bowl = 2 oz equivalent grain

| oz equivalent grain                       | 2 oz         |
|-------------------------------------------|--------------|
| % Whole Grain                             | 100%         |
| < 6.99g non-creditable grains per 1<br>oz | <b>√</b>     |
| ≤ 150 calories                            |              |
| ≤ 35% calories from fat                   | <b>V</b>     |
| ≤ 10% calories from saturated fat         | $\checkmark$ |
| ≤ 35% sugar by weight                     | √            |
| 0g trans fat per serving                  | √            |
| Smart Snack Qualified                     | √            |
| Shelf Life (days)                         | 300          |
| Kosher Symbol                             | none         |
| Calories per serving                      | 190          |
| Total Fat                                 | 1g           |
| Sodium                                    | 5mg          |
| Total Carbs                               | 46g          |
| Dietary Fiber                             | 6g           |
| Sugar                                     | 11g          |
| Protein                                   | 5g           |