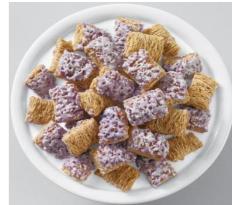

Lightly frosted shredded wheat biscuits with natural blueberry flavor and freeze dried granulated blueberries. Less than 6g sugar per 1 oz eq grain. Contains 8 essential vitamins and minerals. No artificial flavors or certified synthetic colors.