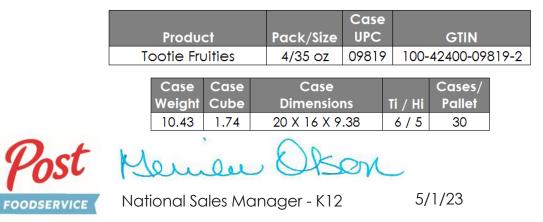

## Post Consumer Brands Frosted Fruit Flavored Cereal FFO-100 RTE (CIRCLE-U)

Regulatory NFP Released: 05/23/17 Graphics NFP Released: 05/23/17

Nutrition Facts have been developed to comply with current Federal regulations.