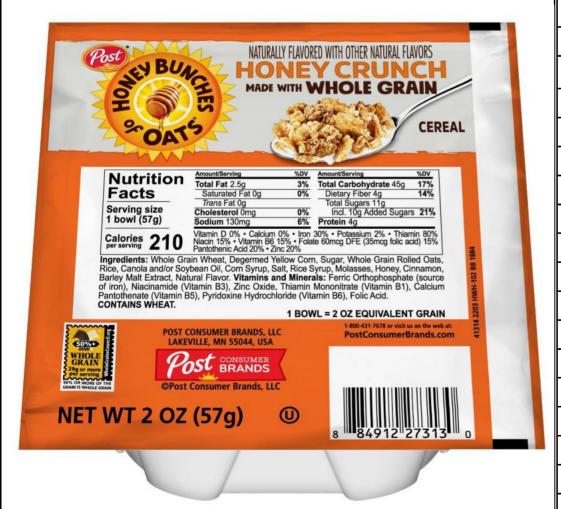

A perfect combination of crispy flakes, crunchy oat clusters with a touch of honey. Vitamin Fortified. Only 6g sugar per 1 oz eg grain serving. No artificial flavors. CACFP & Smart Snack Compliant.

Whole Grain Rich

ig Total Sugars per 1 oz equivalent grain (5g added sugars)

CACFP & Smart Snack Qualified

NO BHT

No Trans Fat

No High Fructose Corn Syrup

No Nuts

Made in America

No Certified Synthetic Colors No Artificial Flavors

Actual Bowl Pack Lid pictured below

| oz equivalent grain                    | 2 oz                   |
|----------------------------------------|------------------------|
| % Whole Grain                          | 51%                    |
| < 6.99g non-creditable grains per 1 oz | <b>√</b>               |
| ≤ 150 calories                         |                        |
| ≤ 35% calories from fat                | √                      |
| ≤ 10% calories from saturated fat      | √                      |
| ≤ 35% sugar by weight                  | $\checkmark$           |
| 0g trans fat per serving               | $\checkmark$           |
| Smart Snack Qualified                  | $\checkmark$           |
| Shelf Life (days)                      | 270                    |
| Kosher Symbol                          | (II)                   |
| Calories per serving                   | 210                    |
| Total Fat                              | 2.5g                   |
| Sodium                                 | 130mg                  |
| Total Carbs                            | 45g                    |
| Dietary Fiber                          | <b>4</b> g             |
| Sugar                                  | 11g total<br>10g added |
| Protein                                | <b>4</b> g             |

### Formulation Statement for Documenting Grains in School Meals

(Crediting Standards Based on Revised Exhibit A weights per oz equivalent)

|                                                           | ,                                                                  |                                                                                            |                                      |                                                                                   |                                                                                                                  |  |  |
|-----------------------------------------------------------|--------------------------------------------------------------------|--------------------------------------------------------------------------------------------|--------------------------------------|-----------------------------------------------------------------------------------|------------------------------------------------------------------------------------------------------------------|--|--|
| roduct Name:                                              | Post Honey Bunches of Oats                                         | Honey Crunch Bowl Pack                                                                     | Code No: 27313                       |                                                                                   |                                                                                                                  |  |  |
| Manufacturer:                                             | Post Consumer Brands                                               |                                                                                            |                                      | Serving Siz                                                                       | <b>ze:</b> 2 oz                                                                                                  |  |  |
| -                                                         | duct meet the Whole Grain-Ri<br>0-2012 Grain Requirements fo       | <b>ch Criteria: Yes</b><br>r National School Lunch Prog                                    | ram and Sch                          | nool Breakfast Prog                                                               | gram.)                                                                                                           |  |  |
|                                                           | duct contain non-creditable g                                      |                                                                                            | ow many gr                           |                                                                                   | 6.13                                                                                                             |  |  |
| · ·                                                       | n more an .24oz equivalent ol<br>cain requirements for school n    | •                                                                                          | na 6.99 gran                         | ns for Group H of r                                                               | non-creditable grains may not credit                                                                             |  |  |
| Exhibit A to de<br>(Please be aw<br>Group A-G use         | etermine if the product fits into<br>vare that different methodolo | ngies are applied to calculate<br>reditable grain per oz eq; Gra                           | , <b>Group H (c</b><br>e servings of | ereal grains) or Gr<br>grain component                                            | roup I (RTE breakfast cereals).<br>based on creditable grains.                                                   |  |  |
|                                                           |                                                                    | Indicate which Exhibit A                                                                   | Group (A-I)                          | the Product Belon                                                                 | gs: I                                                                                                            |  |  |
|                                                           | iption of Product<br>od Buying Guide                               | Portion Size of<br>Product as<br>Purchased<br>A                                            | equval                               | of one ounce<br>ent as listed in<br>2 30-2012<br>B                                | Creditable<br>Amount<br>A ÷ B                                                                                    |  |  |
| F                                                         | RTE Cereal                                                         | 2                                                                                          |                                      | 1                                                                                 | 2                                                                                                                |  |  |
|                                                           | 1                                                                  |                                                                                            |                                      |                                                                                   | _                                                                                                                |  |  |
| otal Creditable                                           |                                                                    |                                                                                            |                                      |                                                                                   | 2                                                                                                                |  |  |
| otal Creditable                                           | e Amount must be rounded d                                         | own to the nearest quarter (0                                                              | .25) oz eq. [                        | Do not round up.                                                                  |                                                                                                                  |  |  |
|                                                           | Total weight (per portion                                          | ) of product as purchased:                                                                 |                                      | 2 oz                                                                              |                                                                                                                  |  |  |
|                                                           | Total contributi                                                   | on of product (per portion)                                                                |                                      | 2                                                                                 | oz equivalent                                                                                                    |  |  |
| equivalent Grain<br>equivalent or 3.9<br>or school meals. | ns. I further certifiy that non-c<br>P9 grams for Groups A-G or 6. | reditable grains <b>are not</b> abov                                                       | e 0.24 oz eq                         | . per portion. Prod                                                               | t (ready for serving) provides <u>2</u> oz<br>ducts with more than 0.24 oz<br>dit towards the grain requirements |  |  |
| ignature & Date                                           |                                                                    | _                                                                                          |                                      |                                                                                   | 2.41                                                                                                             |  |  |
| Nerrilee Olson                                            |                                                                    | SMART SNACKS PRODUCT CALCULATOR                                                            |                                      |                                                                                   | ALLIANCE FOR A HEALTHIER GENERATION                                                                              |  |  |
| rinted Name                                               |                                                                    |                                                                                            |                                      |                                                                                   |                                                                                                                  |  |  |
| ational Sales M                                           | lanager - K12                                                      |                                                                                            |                                      |                                                                                   |                                                                                                                  |  |  |
| le                                                        |                                                                    | Smart Snacks Product Calculator Re                                                         | Nutrition Facts                      |                                                                                   |                                                                                                                  |  |  |
| 3-245-0853                                                |                                                                    | Brand:                                                                                     |                                      | Serving Size 2 oz (about 56.70 g) (1) Servings Per Container                      |                                                                                                                  |  |  |
| one #                                                     |                                                                    | Post Consumer Brands                                                                       |                                      | Amount Per Serving                                                                |                                                                                                                  |  |  |
|                                                           |                                                                    | Product Name:                                                                              |                                      | Calories 210                                                                      |                                                                                                                  |  |  |
|                                                           |                                                                    | Honey Bunches of Oats Honey<br>Crunch Bowl Pack                                            | oney                                 | Calonies 210                                                                      |                                                                                                                  |  |  |
|                                                           |                                                                    | Crunch Bowl Pack                                                                           |                                      |                                                                                   | _                                                                                                                |  |  |
|                                                           | CI                                                                 | Serving Size:                                                                              |                                      | Total Fat (g) 2.5  Saturated Fat (g)                                              | 0                                                                                                                |  |  |
|                                                           | nsl                                                                |                                                                                            |                                      | Total Fat (g) 2.5                                                                 | 0                                                                                                                |  |  |
| P                                                         | osi                                                                | Serving Size:<br>56.70 g<br>First Ingredient:                                              |                                      | Total Fat (g) 2.5 Saturated Fat (g)                                               | 0                                                                                                                |  |  |
| P                                                         | OSI                                                                | Serving Size:<br>56.70 g                                                                   |                                      | Total Fat (g) 2.5  Saturated Fat (g)  Trans Fat (g) 0                             | 0                                                                                                                |  |  |
| FOOD                                                      | OSI                                                                | Serving Size: 56.70 g  First Ingredient: Whole Grain Wheat  Your whole grain product meets | all nutrient                         | Total Fat (g) 2.5  Saturated Fat (g)  Trans Fat (g) 0  Sodium (mg) 130            |                                                                                                                  |  |  |
| FOOD                                                      | OST<br>SERVICE                                                     | Serving Size:<br>56.70 g<br>First Ingredient:<br>Whole Grain Wheat                         | all nutrient<br>ods.                 | Total Fat (g) 2.5 Saturated Fat (g) Trans Fat (g) 0 Sodium (mg) 130 Carbohydrates |                                                                                                                  |  |  |