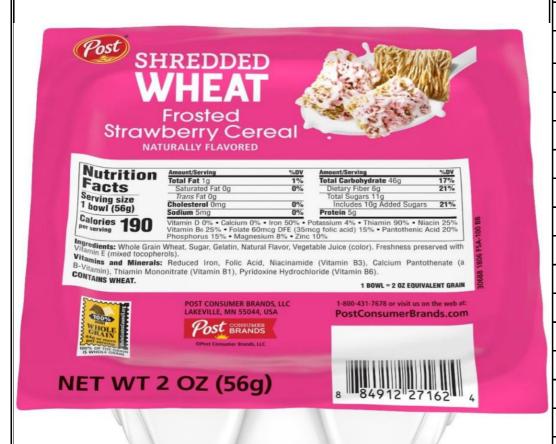

Actual Bowl Pack Lid pictured below

County of Origin USA

| oz equivalent grain                    | 2 oz      |
|----------------------------------------|-----------|
| oz equivaleni gidin                    | 2 02      |
| % Whole Grain                          | 100%      |
| < 6.99g non-creditable grains per 1 oz | <b>V</b>  |
| ≤ 150 calories                         |           |
| ≤ 35% calories from fat                | $\sqrt{}$ |
| ≤ 10% calories from saturated fat      | $\sqrt{}$ |
| ≤ 35% sugar by weight                  | V         |
| 0g trans fat per serving               | V         |
| Smart Snack Qualified                  | V         |
| Shelf Life (days)                      | 365       |
| Kosher Symbol                          | none      |
| Calories per serving                   | 190       |
| Total Fat                              | 1g        |
| Sodium                                 | 5mg       |
| Total Carbs                            | 46g       |
| Dietary Fiber                          | 6g        |
| Sugar                                  | 11g       |
| Protein                                | 5g        |